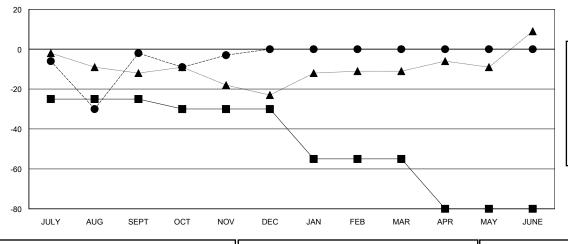

## **LOCATION PENNSYLVANIA**

**GMT CA** 

| Clubs  RESULTS FOR 2017-2018 |               |           |               | Members               |                           |                         |                                              |
|------------------------------|---------------|-----------|---------------|-----------------------|---------------------------|-------------------------|----------------------------------------------|
|                              |               |           |               | RESULTS FOR 2017-2018 |                           |                         |                                              |
| QUARTER                      | NEW CLUB GOAL | NEW CLUBS | DROPPED CLUBS | QUARTER               | MEMBER GROWTH NET<br>GOAL | MEMBER GROWTH<br>ACTUAL | DROPPED MEMBERS ACTUAL (including transfers) |
| JULY/AUG/SEPT                | 0             | 2         | 0             | JULY/AUG/SEPT         | -25                       | 73                      | 74                                           |
| OCT/NOV/DEC                  | 1             | 0         | 0             | OCT/NOV/DEC           | -5                        | 20                      | 21                                           |
| JAN/FEB/MAR                  | 0             | 0         | 0             | JAN/FEB/MAR           | -25                       | 0                       | 0                                            |
| APR/MAY/JUNE                 | 0             | 0         | 0             | APR/MAY/JUNE          | -25                       | 0                       | 0                                            |

## GOALS AND ACTUAL MEMBERS CUMULATIVE

| -■- | MEMBER GROWTH NET GOAL |  |
|-----|------------------------|--|
|     |                        |  |

MEMBER GROWTH ACTUAL LAST YEAR MEMBERSHIP ACTUAL

| DROPPED CLUBS: 0 |    |
|------------------|----|
| DROPPED MEMBERS  |    |
| DECEASED         | 12 |
| CLUB CANCELLED   | 0  |
| OTHER            | 83 |
| TOTAL            | 95 |