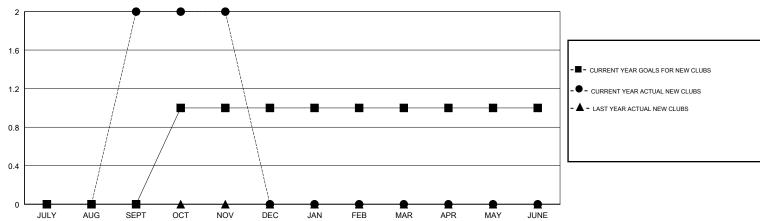

## **LOCATION PENNSYLVANIA**

**GMT CA** 

| Clubs  RESULTS FOR 2017-2018 |               |           |               | Members               |                           |                         |                                              |
|------------------------------|---------------|-----------|---------------|-----------------------|---------------------------|-------------------------|----------------------------------------------|
|                              |               |           |               | RESULTS FOR 2017-2018 |                           |                         |                                              |
| QUARTER                      | NEW CLUB GOAL | NEW CLUBS | DROPPED CLUBS | QUARTER               | MEMBER GROWTH NET<br>GOAL | MEMBER GROWTH<br>ACTUAL | DROPPED MEMBERS ACTUAL (including transfers) |
| JULY/AUG/SEPT                | 0             | 2         | 0             | JULY/AUG/SEPT         | -25                       | 73                      | 74                                           |
| OCT/NOV/DEC                  | 1             | 0         | 0             | OCT/NOV/DEC           | -5                        | 20                      | 21                                           |
| JAN/FEB/MAR                  | 0             | 0         | 0             | JAN/FEB/MAR           | -25                       | 0                       | 0                                            |
| APR/MAY/JUNE                 | 0             | 0         | 0             | APR/MAY/JUNE          | -25                       | 0                       | 0                                            |